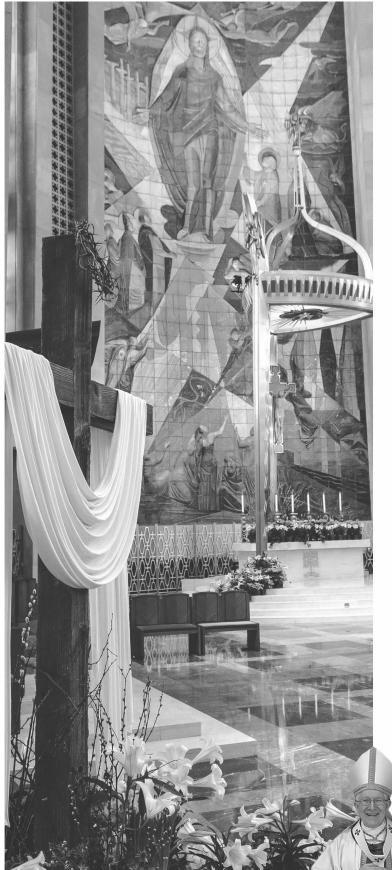

## Near Brothers and Sisters in Christ,

"Christ is Risen!" The world turns on this fundamental truth that changes everything and that explains who we are and where we are headed: "Christ, yesterday, today and forever!" On Easter Sunday the Church exults in the joyful proclamation that He is truly risen from the dead. God gave His Son to be the sacrifice that takes away our sins, and has raised Him up as the victor over sin and death, so together we cry out: Alleluia!

The first words of the Risen Lord to his terrified and downcast disciples were: "Peace be with you." (Luke 24:36) Their first thought was that the ghost of the one they had abandoned at his Passion had returned for retribution. Far from it! On the Cross Jesus had said of all those involved: "Father, forgive them for they know not what they do." (Luke 23:34) Christ died for the forgiveness of sins, including yours and mine, because "God so loved the world."

Over the past year we have dealt with a worldwide pandemic. Many have felt isolated, helpless, and at times have fallen into discouragement and even despair, but today on this Easter Sunday we have cause to **Rejoice** for Christ is Risen from the dead ... He has conquered every illness and even death itself. In a world filled with doubts and darkness, where bitter division appears to be getting the best of us, where, out of indifference to faith and worship, so many people are faced with inner spiritual and moral destitution, we have a duty to proclaim from the rooftops: "Christ is Risen." He alone is the answer to the deepest longings of the human heart. He is the only Way, the only Truth and the only Life. As he told us: "No one comes to the Father except through me."

The Easter candle is lit as a symbol of the Risen Christ. Our light has dawned inextinguishable and hope is restored. Just as it was for the disciples, today we too are reborn as we celebrate "Christ has Risen!!"

> May the Risen Lord be with you always and grant you the peace and joy that only He can give.

Sincerely yours in Christ,

+ deanard P. Bl

Most Reverend Leonard P. Blair **Archbishop of Hartford** 