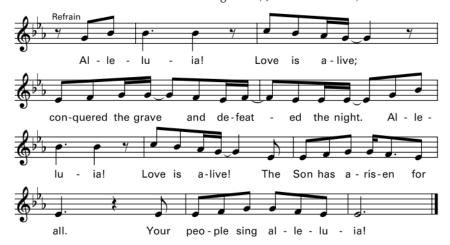

## Easter Sunday's Readings: April 4

"...This Word of God proclaimed in the liturgy possesses a special sacramental power to bring about

in us what it proclaims. ... How, then, do we respond to this wonderful gift of God's Word? We respond in word and song, in posture and gesture, in silent meditation and, most

important of all, by **listening attentively** to that Word as it is proclaimed." -- General Instruction of the Roman Missal, United States Catholic Conference of Bishops. **First Reading** — Peter is an eyewitness: The Lord is risen (Acts 10:34a, 37-43).

- (1) **Second Reading** All who are baptized, set your hearts in heaven (Colossians 3:1-4) *or*
- (2) **Second Reading** Christ our Passover is sacrificed; therefore let us celebrate (1 Corinthians 5:6b-8).

Gospel — Three witnesses, Mary, Peter, and John; each responds to the empty tomb (John 20:1 -9) or Mark 16:1-7