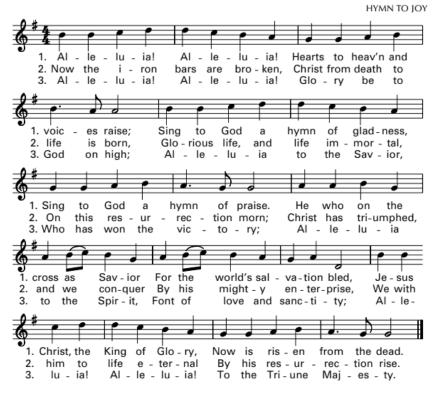

## Easter Sunday's Readings: April 4

"...This Word of God proclaimed in the liturgy possesses a special sacramental power to bring about

in us what it proclaims. ... How, then, do we respond to this wonderful gift of God's Word? We respond in word and song, in posture and gesture, in silent meditation and, most

important of all, by **listening attentively** to that Word as it is proclaimed." -- General Instruction of the Roman Missal, United States Catholic Conference of Bishops. **First Reading** — Peter is an eyewitness: The Lord is risen (Acts 10:34a, 37-43).

- (1) **Second Reading** All who are baptized, set your hearts in heaven (Colossians 3:1-4) *or*
- (2) **Second Reading** Christ our Passover is sacrificed; therefore let us celebrate (1 Corinthians 5:6b-8).

Gospel — Three witnesses, Mary, Peter, and John; each responds to the empty tomb (John 20:1 -9) or Mark 16:1-7